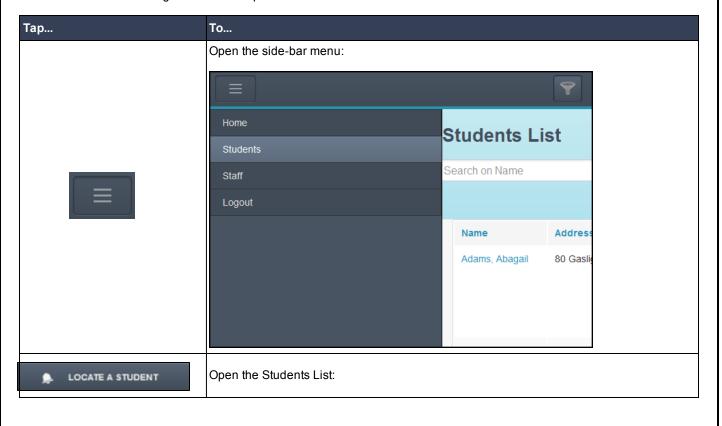

Aspen Mobile adjusts based on the screen size of your mobile device. For example, the Students List on your phone might look like this:

Or, like this on your tablet:

Use the following table to use Aspen Mobile for administrators:

| Staff List  Search on Name  Name LocalID Department Aceto, Sandra 18051 Acosta, Louise 21033 Adams, Gillian 23399 Spec Ed (781) Aderibigbe, Barbara 17635 (781) Adhikari, Shelia Marie 81481 Substitute (781) Aguilar, Michael 67245 Atheltics (781) Alarie, Amanda 51972 Support (781) Alcantara, Skilear 81887 Substitute (781)  Tap a staff member's name to view their Details, Attendance, Leaves, Schools, Appointments, or Documents tabs.  LOG OUT Log out of Aspen and secure your Aspen session. |                  | То                                              |                                                          |            |         |  |
|------------------------------------------------------------------------------------------------------------------------------------------------------------------------------------------------------------------------------------------------------------------------------------------------------------------------------------------------------------------------------------------------------------------------------------------------------------------------------------------------------------|------------------|-------------------------------------------------|----------------------------------------------------------|------------|---------|--|
| Name LocalID Department Aceto, Sandra 18051 Acosta, Louise 21033 Adams, Gillian 23399 Spec Ed (781) Aderibigbe, Barbara 17635 (781) Adhikari, Sheila Marie 81481 Substitute (781) Aguilar, Michael 67245 Atheltics (781) Alarie, Amanda 51972 Support (781) Alcantara, Skilear 81887 Substitute (781) Tap a staff member's name to view their Details, Attendance, Leaves, Schools, Appointments, or Documents tabs.                                                                                       |                  |                                                 |                                                          |            | 7       |  |
| Name LocalID Department Phone Aceto, Sandra 18051 Acosta, Louise 21033 (781) Adams, Gillian 23399 Spec Ed (781) Aderibigbe, Barbara 17635 (781) Adhikari, Sheila Marie 81481 Substitute (781) Aguilar, Michael 67245 Atheltics (781) Alarie, Amanda 51972 Support (781) Alcantara, Skilear 81887 Substitute (781) Tap a staff member's name to view their Details, Attendance, Leaves, Schools, Appointments, or Documents tabs.                                                                           |                  | Staff List                                      |                                                          |            |         |  |
| Aceto, Sandra 18051 (781) 7  Acosta, Louise 21033 (781) 7  Adams, Gillian 23399 Spec Ed (781) 7  Aderibigbe, Barbara 17635 (781) 7  Adhikari, Sheila Marie 81481 Substitute (781) 7  Aguilar, Michael 67245 Atheltics (781) 7  Alarie, Amanda 51972 Support (781) 7  Alcantara, Skilear 81887 Substitute (781) 7  Tap a staff member's name to view their Details, Attendance, Leaves, Schools, Appointments, or Documents tabs.                                                                           |                  | Search on Name                                  |                                                          |            |         |  |
| Aceto, Sandra 18051 (781) 7  Acosta, Louise 21033 (781) 7  Adams, Gillian 23399 Spec Ed (781) 7  Aderibigbe, Barbara 17635 (781) 7  Adhikari, Sheila Marie 81481 Substitute (781) 7  Aguilar, Michael 67245 Atheltics (781) 7  Alarie, Amanda 51972 Support (781) 7  Alcantara, Skilear 81887 Substitute (781) 7  Tap a staff member's name to view their Details, Attendance, Leaves, Schools, Appointments, or Documents tabs.                                                                           |                  |                                                 |                                                          |            |         |  |
| Acosta, Louise 21033 (781) 7  Adams, Gillian 23399 Spec Ed (781) 7  Aderibigbe, Barbara 17635 (781) 7  Adhikari, Sheila Marie 81481 Substitute (781) 7  Aguilar, Michael 67245 Atheltics (781) 7  Alarie, Amanda 51972 Support (781) 7  Alcantara, Skilear 81887 Substitute (781) 7  Tap a staff member's name to view their Details, Attendance, Leaves, Schools, Appointments, or Documents tabs.                                                                                                        |                  | Name                                            | LocalID                                                  | Department | Phone   |  |
| Adams, Gillian 23399 Spec Ed (781) 7  Aderibigbe, Barbara 17635 (781) 7  Adhikari, Sheila Marie 81481 Substitute (781) 7  Aguilar, Michael 67245 Atheltics (781) 7  Alarie, Amanda 51972 Support (781) 7  Alcantara, Skilear 81887 Substitute (781) 7  Tap a staff member's name to view their Details, Attendance, Leaves, Schools, Appointments, or Documents tabs.                                                                                                                                      |                  | Aceto, Sandra                                   | 18051                                                    |            | (781) 7 |  |
| Aderibigbe, Barbara 17635 (781) 7  Adhikari, Sheila Marie 81481 Substitute (781) 7  Aguilar, Michael 67245 Atheltics (781) 7  Alarie, Amanda 51972 Support (781) 7  Alcantara, Skilear 81887 Substitute (781) 7  Tap a staff member's name to view their Details, Attendance, Leaves, Schools, Appointments, or Documents tabs.  Log out of Aspen and secure your Aspen session.                                                                                                                           |                  | Acosta, Louise                                  | 21033                                                    |            | (781) 7 |  |
| Adhikari, Sheila Marie 81481 Substitute (781) 7  Aguilar, Michael 67245 Atheltics (781) 7  Alarie, Amanda 51972 Support (781) 7  Alcantara, Skilear 81887 Substitute (781) 7  Tap a staff member's name to view their Details, Attendance, Leaves, Schools, Appointments, or Documents tabs.                                                                                                                                                                                                               |                  | Adams, Gillian                                  | 23399                                                    | Spec Ed    | (781) 7 |  |
| Aguilar, Michael 67245 Atheltics (781) 7  Alarie, Amanda 51972 Support (781) 7  Alcantara, Skilear 81887 Substitute (781) 7  Tap a staff member's name to view their Details, Attendance, Leaves, Schools, Appointments, or Documents tabs.                                                                                                                                                                                                                                                                |                  | Aderibigbe, Barbara                             | 17635                                                    |            | (781) 7 |  |
| Alarie, Amanda 51972 Support (781) 7  Alcantara, Skilear 81887 Substitute (781) 7  Tap a staff member's name to view their Details, Attendance, Leaves, Schools, Appointments, or Documents tabs.  Log out of Aspen and secure your Aspen session.                                                                                                                                                                                                                                                         |                  | Adhikari, Sheila Marie                          | 81481                                                    | Substitute | (781) 7 |  |
| Alcantara, Skilear 81887 Substitute (781) 7  Tap a staff member's name to view their Details, Attendance, Leaves, Schools, Appointments, or Documents tabs.  Log out of Aspen and secure your Aspen session.                                                                                                                                                                                                                                                                                               |                  | Aguilar, Michael                                | 67245                                                    | Atheltics  | (781) 7 |  |
| Tap a staff member's name to view their Details, Attendance, Leaves, Schools, Appointments, or Documents tabs.  Log out of Aspen and secure your Aspen session.                                                                                                                                                                                                                                                                                                                                            |                  | Alarie, Amanda                                  | 51972                                                    | Support    | (781) 7 |  |
| Log out of Aspen and secure your Aspen session.  Log out of Aspen and secure your Aspen session.                                                                                                                                                                                                                                                                                                                                                                                                           |                  | Alcantara, Skilear                              | 81887                                                    | Substitute | (781) 7 |  |
|                                                                                                                                                                                                                                                                                                                                                                                                                                                                                                            |                  |                                                 |                                                          |            |         |  |
| View Full Site » Open the desktop version of Aspen on your mobile device.                                                                                                                                                                                                                                                                                                                                                                                                                                  | LOG OUT          | Log out of Aspen and secure your Aspen session. |                                                          |            |         |  |
|                                                                                                                                                                                                                                                                                                                                                                                                                                                                                                            | View Full Site » | Open the desktop version of                     | Open the desktop version of Aspen on your mobile device. |            |         |  |
|                                                                                                                                                                                                                                                                                                                                                                                                                                                                                                            |                  |                                                 |                                                          |            |         |  |
|                                                                                                                                                                                                                                                                                                                                                                                                                                                                                                            |                  |                                                 |                                                          |            |         |  |
|                                                                                                                                                                                                                                                                                                                                                                                                                                                                                                            |                  |                                                 |                                                          |            |         |  |