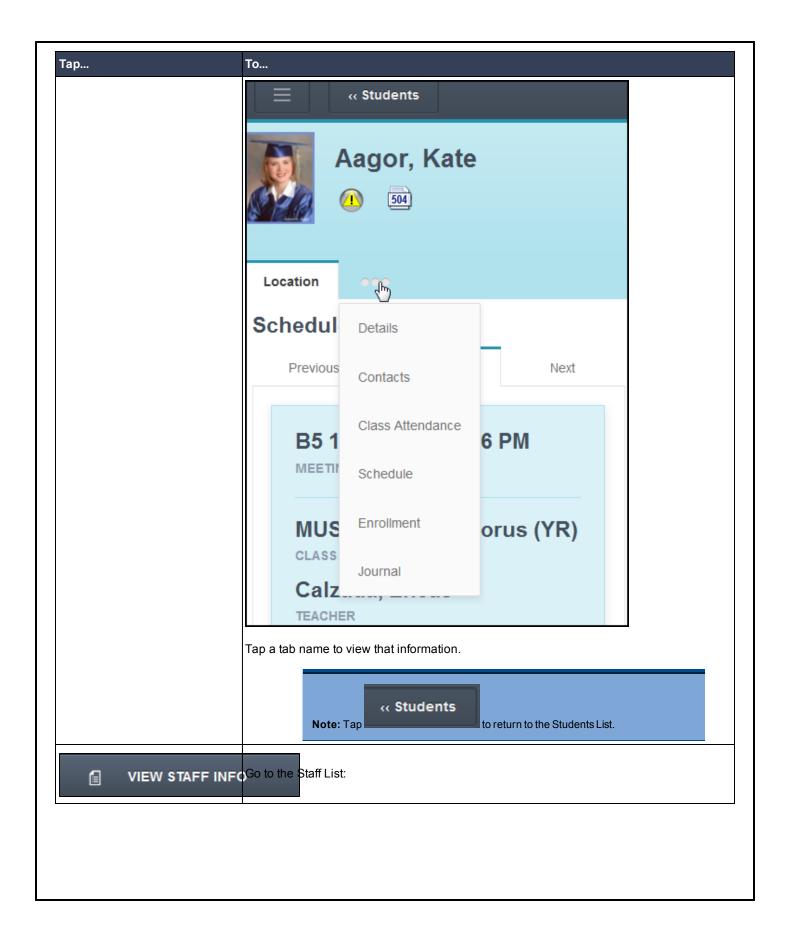

Aspen Mobile adjusts based on the screen size of your mobile device. For example, the Students List on your phone might look like this:

Or, like this on your tablet:

Use the following table to use Aspen Mobile for administrators: