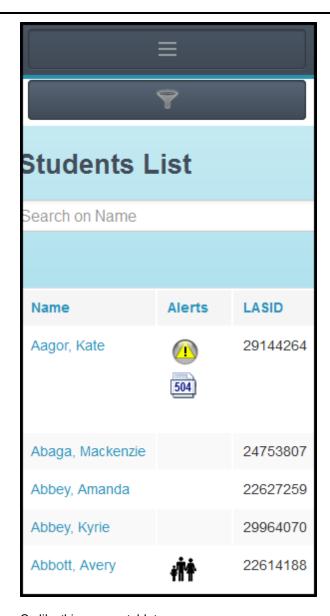

Aspen Mobile adjusts based on the screen size of your mobile device. For example, the Students List on your phone might look like this:

Or, like this on your tablet:

Use the following table to use Aspen Mobile for administrators: