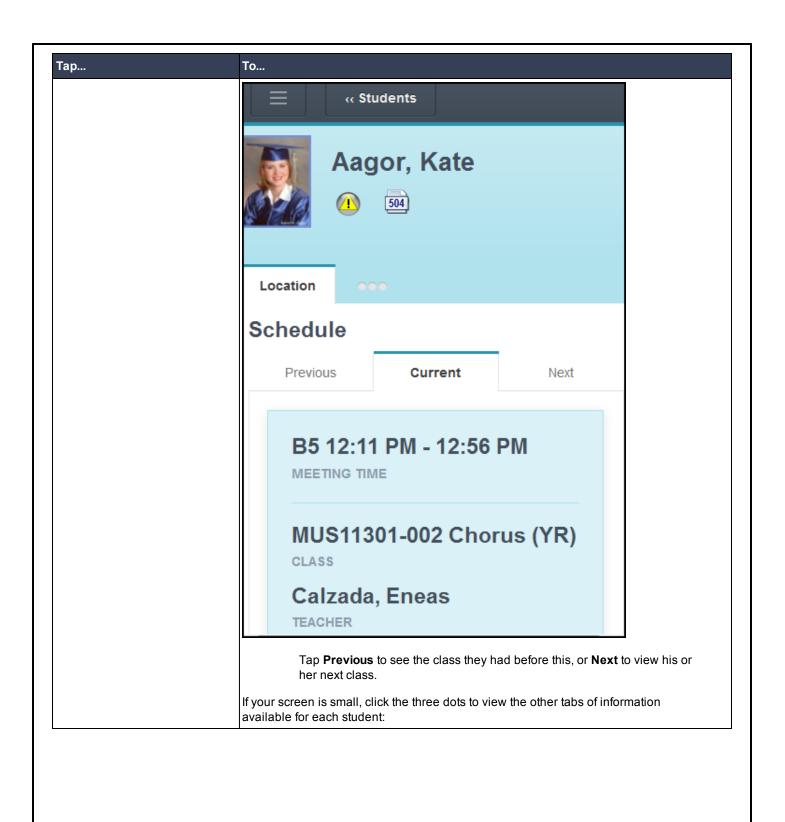

Aspen Mobile adjusts based on the screen size of your mobile device. For example, the Students List on your phone might look like this:

Or, like this on your tablet:

Use the following table to use Aspen Mobile for administrators: