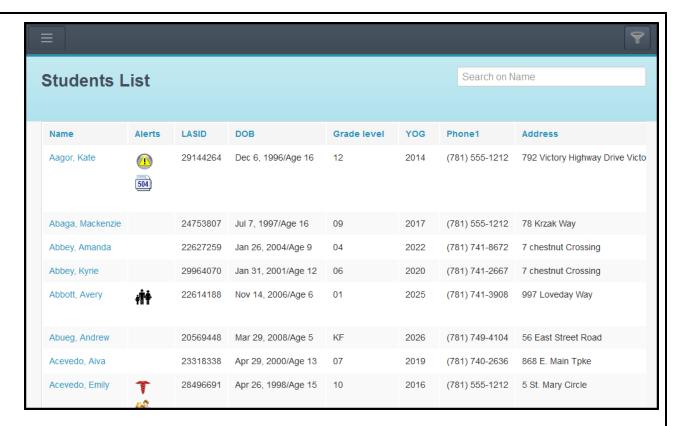

Aspen Mobile adjusts based on the screen size of your mobile device. For example, the Students List on your phone might look like this:

Or, like this on your tablet:

Use the following table to use Aspen Mobile for administrators: