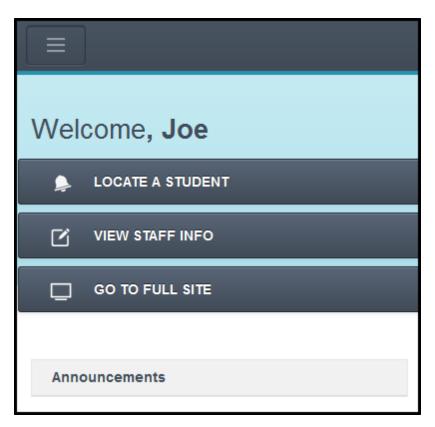

## **Aspen Mobile for Administrators**

Aspen Mobile for administrators gives users quick access to student and staff information.

Vice-principals can quickly find which classroom a student who is wandering the halls should return to. Principals can find a teacher's home phone number with two taps.

Users type the url to your district's Aspen in the **Address** field of a browser of their mobile device, and Aspen Mobile appears. Users can create shortcuts on their Home screens for easy, one-tap access.