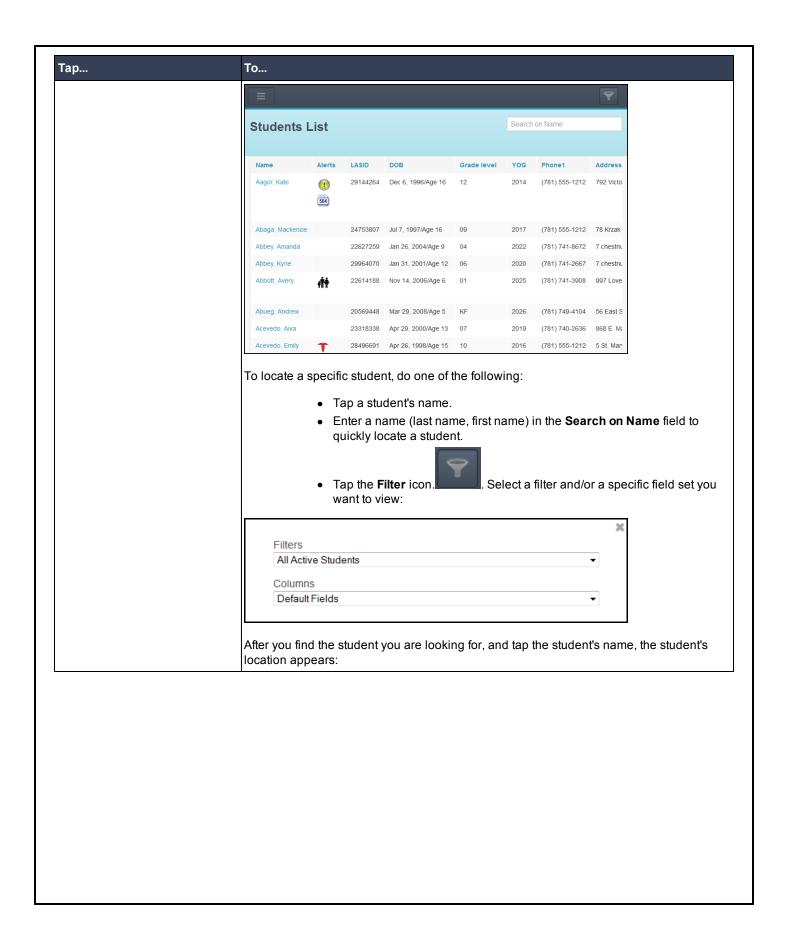

Aspen Mobile adjusts based on the screen size of your mobile device. For example, the Students List on your phone might look like this:

Or, like this on your tablet:

Use the following table to use Aspen Mobile for administrators: