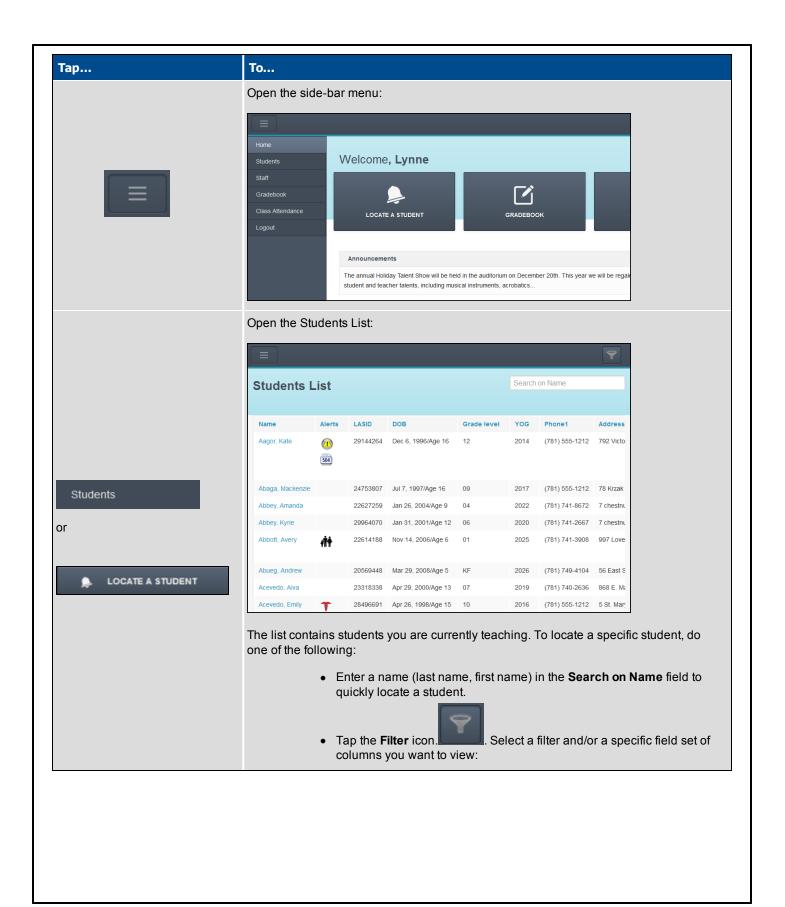

Note: The content and look of each screen adjusts to fit the screen size of the mobile device you are using.

Use the following table to use Aspen Mobile for Teachers:

| Тар             | То                                                       |
|-----------------|----------------------------------------------------------|
| □ LOG OUT       | Log out of Aspen and secure your Aspen session.          |
| View Full Site  | »                                                        |
| or              | Open the desktop version of Aspen on your mobile device. |
| GO TO FULL SITE |                                                          |
|                 |                                                          |
|                 |                                                          |
|                 |                                                          |
|                 |                                                          |
|                 |                                                          |
|                 |                                                          |
|                 |                                                          |
|                 |                                                          |
|                 |                                                          |
|                 |                                                          |
|                 |                                                          |