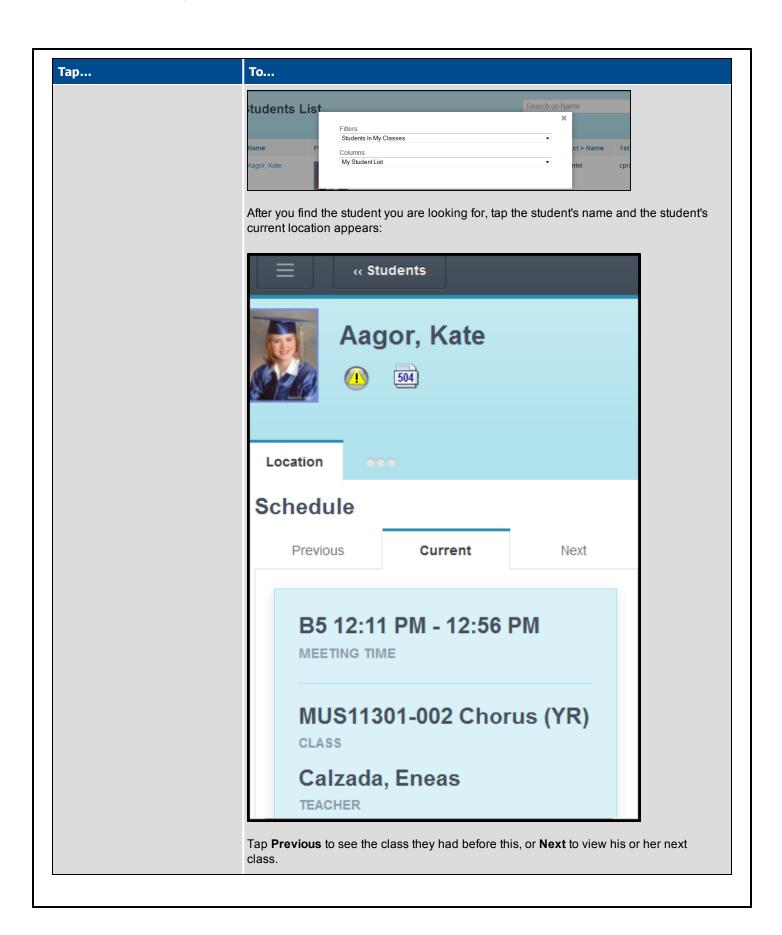

Note: The content and look of each screen adjusts to fit the screen size of the mobile device you are using.

Use the following table to use Aspen Mobile for Teachers:

| Тар             | То                                                       |
|-----------------|----------------------------------------------------------|
| □ LOG OUT       | Log out of Aspen and secure your Aspen session.          |
| View Full Site  | »                                                        |
| or              | Open the desktop version of Aspen on your mobile device. |
| GO TO FULL SITE |                                                          |
|                 |                                                          |
|                 |                                                          |
|                 |                                                          |
|                 |                                                          |
|                 |                                                          |
|                 |                                                          |
|                 |                                                          |
|                 |                                                          |
|                 |                                                          |
|                 |                                                          |
|                 |                                                          |