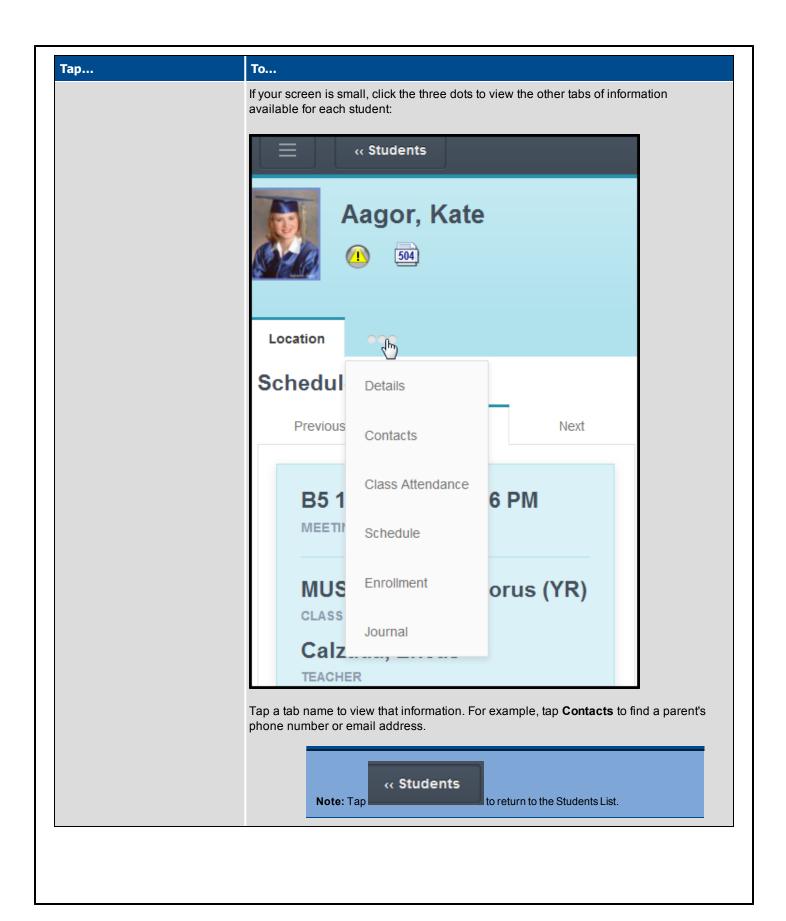

Note: The content and look of each screen adjusts to fit the screen size of the mobile device you are using.

Use the following table to use Aspen Mobile for Teachers:

| Тар             | То                                                       |
|-----------------|----------------------------------------------------------|
| □ LOG OUT       | Log out of Aspen and secure your Aspen session.          |
| View Full Site  | »                                                        |
| or              | Open the desktop version of Aspen on your mobile device. |
| GO TO FULL SITE |                                                          |
|                 |                                                          |
|                 |                                                          |
|                 |                                                          |
|                 |                                                          |
|                 |                                                          |
|                 |                                                          |
|                 |                                                          |
|                 |                                                          |
|                 |                                                          |
|                 |                                                          |
|                 |                                                          |