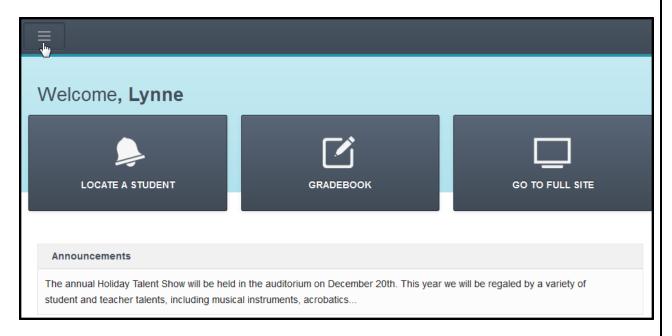

## **Aspen Mobile for Teachers**

When using any mobile device, such as a smartphone or tablet, type the url of your district's Aspen in the Address bar of a Web browser. The log on screen for Aspen Mobile for teachers automatically appears. Log on with your Aspen username and password to open Aspen Mobile for Teachers:

Aspen Mobile for Teachers is a touchscreen version of Aspen that you can use to...

- · view your student's information
- view your own information
- · quickly take and post class attendance
- enter scores for assignments

Note: The content and look of each screen adjusts to fit the screen size of the mobile device you are using.

Use the following table to use Aspen Mobile for Teachers:

| Тар             | То                                                       |
|-----------------|----------------------------------------------------------|
| □ LOG OUT       | Log out of Aspen and secure your Aspen session.          |
| View Full Site  | »                                                        |
| or              | Open the desktop version of Aspen on your mobile device. |
| GO TO FULL SITE |                                                          |
|                 |                                                          |
|                 |                                                          |
|                 |                                                          |
|                 |                                                          |
|                 |                                                          |
|                 |                                                          |
|                 |                                                          |
|                 |                                                          |
|                 |                                                          |
|                 |                                                          |
|                 |                                                          |