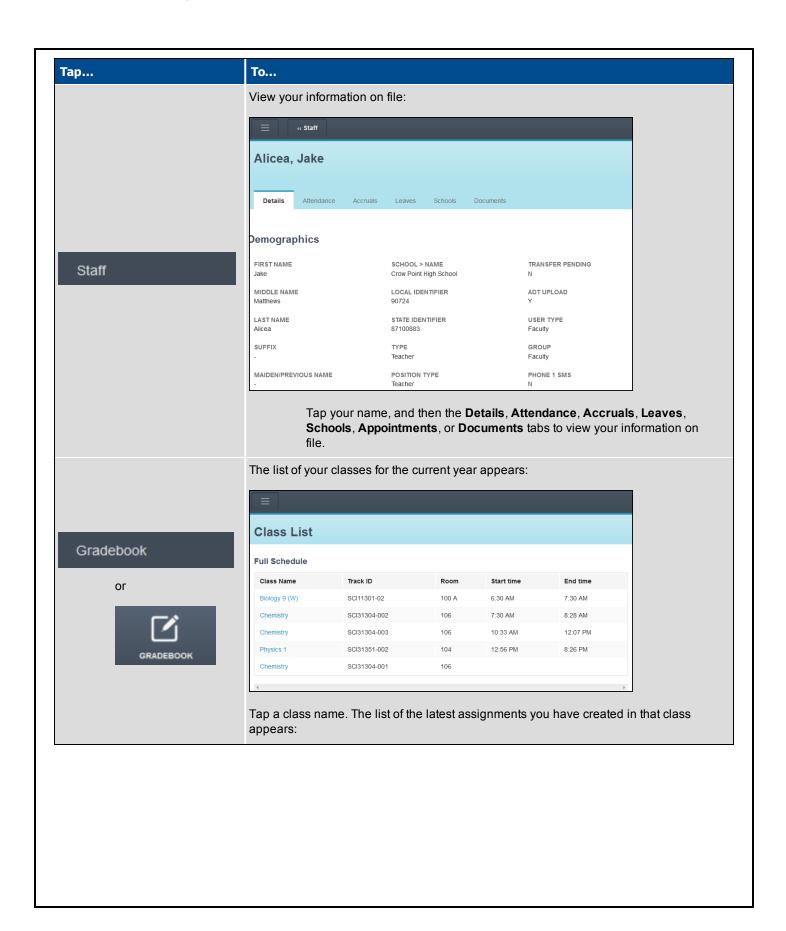

Note: The content and look of each screen adjusts to fit the screen size of the mobile device you are using.

Use the following table to use Aspen Mobile for Teachers:

| Тар             | То                                                       |
|-----------------|----------------------------------------------------------|
| □ LOG OUT       | Log out of Aspen and secure your Aspen session.          |
| View Full Site  | »                                                        |
| or              | Open the desktop version of Aspen on your mobile device. |
| GO TO FULL SITE |                                                          |
|                 |                                                          |
|                 |                                                          |
|                 |                                                          |
|                 |                                                          |
|                 |                                                          |
|                 |                                                          |
|                 |                                                          |
|                 |                                                          |
|                 |                                                          |
|                 |                                                          |
|                 |                                                          |