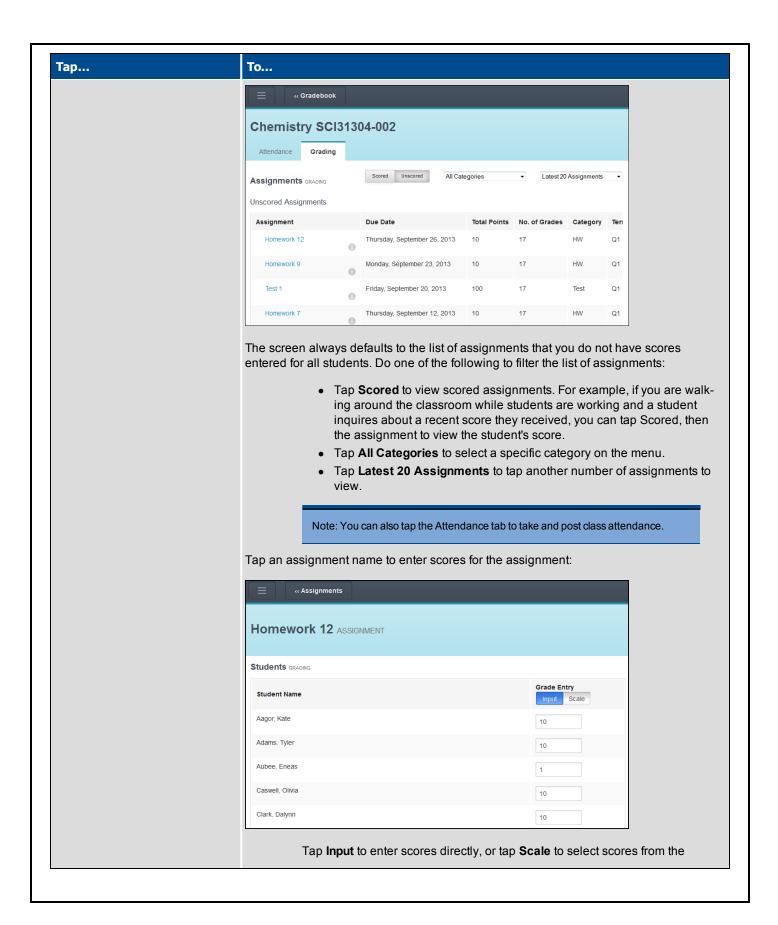

Note: The content and look of each screen adjusts to fit the screen size of the mobile device you are using.

Use the following table to use Aspen Mobile for Teachers:

| Тар             | То                                                       |
|-----------------|----------------------------------------------------------|
| □ LOG OUT       | Log out of Aspen and secure your Aspen session.          |
| View Full Site  | »                                                        |
| or              | Open the desktop version of Aspen on your mobile device. |
| GO TO FULL SITE |                                                          |
|                 |                                                          |
|                 |                                                          |
|                 |                                                          |
|                 |                                                          |
|                 |                                                          |
|                 |                                                          |
|                 |                                                          |
|                 |                                                          |
|                 |                                                          |
|                 |                                                          |
|                 |                                                          |