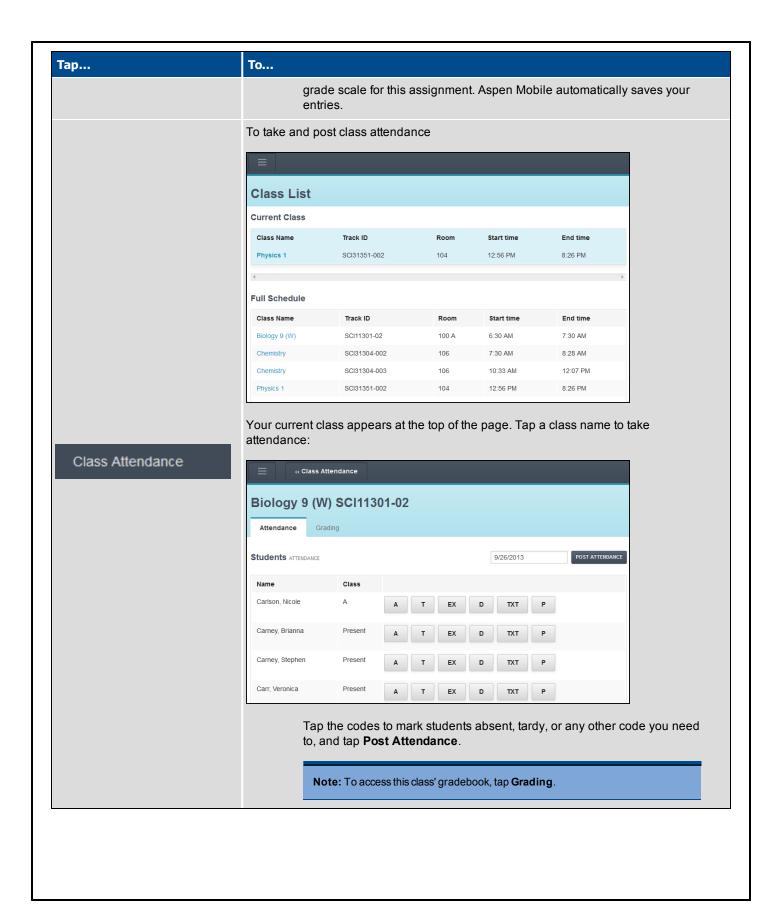

Note: The content and look of each screen adjusts to fit the screen size of the mobile device you are using.

Use the following table to use Aspen Mobile for Teachers:

| Тар             | То                                                       |
|-----------------|----------------------------------------------------------|
| □ LOG OUT       | Log out of Aspen and secure your Aspen session.          |
| View Full Site  | »                                                        |
| or              | Open the desktop version of Aspen on your mobile device. |
| GO TO FULL SITE |                                                          |
|                 |                                                          |
|                 |                                                          |
|                 |                                                          |
|                 |                                                          |
|                 |                                                          |
|                 |                                                          |
|                 |                                                          |
|                 |                                                          |
|                 |                                                          |
|                 |                                                          |
|                 |                                                          |